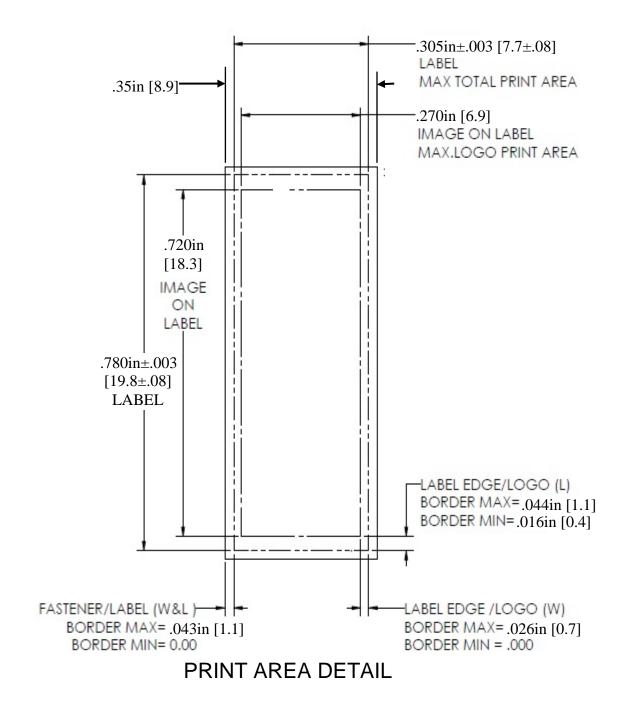

**GRAPHIC FASTENING SYSTEM - STANDARD** 

PRINT AREA DETAIL

**GRAPHIC FASTENING SYSTEM - STANDARD** 

| Applied Min.Tensile Strength: | 4.0 lbs [1.8 kgs] minimum                                                                                                                        |  |
|-------------------------------|--------------------------------------------------------------------------------------------------------------------------------------------------|--|
| Material:                     | PP – Polypropylene (fastener and image)                                                                                                          |  |
| Color:                        | Natural                                                                                                                                          |  |
| Weight:                       | .144 grams each                                                                                                                                  |  |
| Roll Quantity:                | 834                                                                                                                                              |  |
| Packaged:                     | 5,000/carton, 50,000/case                                                                                                                        |  |
| Application Tools:            | System 1000 <sup>TM</sup> Hand tool #10000-4<br>Industrial System 1000 Tools # SPU5M / SPU5P<br>Contact your Account Executive for other options |  |

**GRAPHIC FASTENING SYSTEM - STANDARD** 

PRINT AREA DETAIL