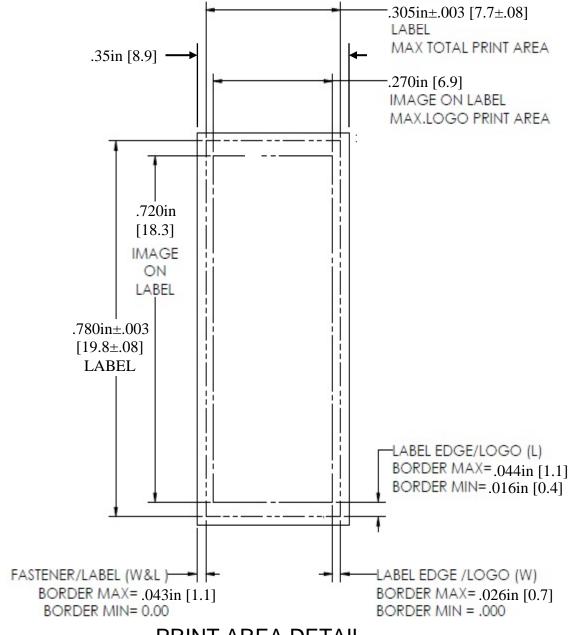

**GRAPHIC FASTENING SYSTEM - STANDARD** 

PRINT AREA DETAIL

**GRAPHIC FASTENING SYSTEM - STANDARD** 

| Applied Min.Tensile Strength: | 4.0 lbs [1.8 kgs] minimum                                                                                                                        |  |
|-------------------------------|--------------------------------------------------------------------------------------------------------------------------------------------------|--|
| Material:                     | PP – Polypropylene (fastener and image)                                                                                                          |  |
| Color:                        | Natural                                                                                                                                          |  |
| Weight:                       | .144 grams each                                                                                                                                  |  |
| Roll Quantity:                | 834                                                                                                                                              |  |
| Packaged:                     | 5,000/carton, 50,000/case                                                                                                                        |  |
| Application Tools:            | System 1000 <sup>TM</sup> Hand tool #10000-4<br>Industrial System 1000 Tools # SPU5M / SPU5P<br>Contact your Account Executive for other options |  |

**GRAPHIC FASTENING SYSTEM - STANDARD** 

PRINT AREA DETAIL