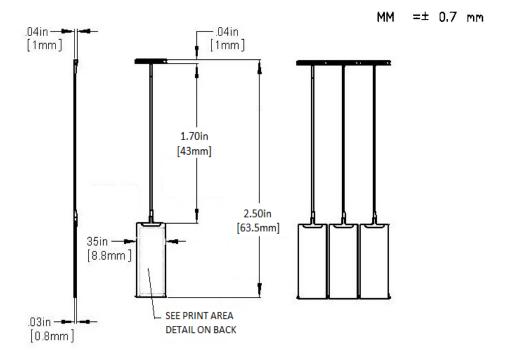

**GRAPHIC FASTENING SYSTEM - STANDARD** 

**GRAPHIC FASTENING SYSTEM - STANDARD** 

**FULL SCALE** 

| <b>Applied Min.Tensile Strength:</b> | 4.0 lbs [1.8 kgs] minimum                                                                                                                        |  |
|--------------------------------------|--------------------------------------------------------------------------------------------------------------------------------------------------|--|
| Material:                            | PP – Polypropylene (fastener and image)                                                                                                          |  |
| Color:                               | Natural                                                                                                                                          |  |
| Weight:                              | .144 grams each                                                                                                                                  |  |
| Roll Quantity:                       | 834                                                                                                                                              |  |
| Packaged:                            | 5,000/carton, 50,000/case                                                                                                                        |  |
| Application Tools:                   | System 1000 <sup>TM</sup> Hand tool #10000-4<br>Industrial System 1000 Tools # SPU5M / SPU5P<br>Contact your Account Executive for other options |  |

FASTENER SOLUTIONS FITCHBURG, MA. USA 01420 TEL 1-800-225-5913

INCH = +/-.030in

MM = +/-0.7mm

NUI IU SCALE

| 2.5" (63.5mm) Graphic Fastener |     | QA APPROVAL:  SIGNATURE: |
|--------------------------------|-----|--------------------------|
| PART NO.                       | REV | PRINTED NAME:            |