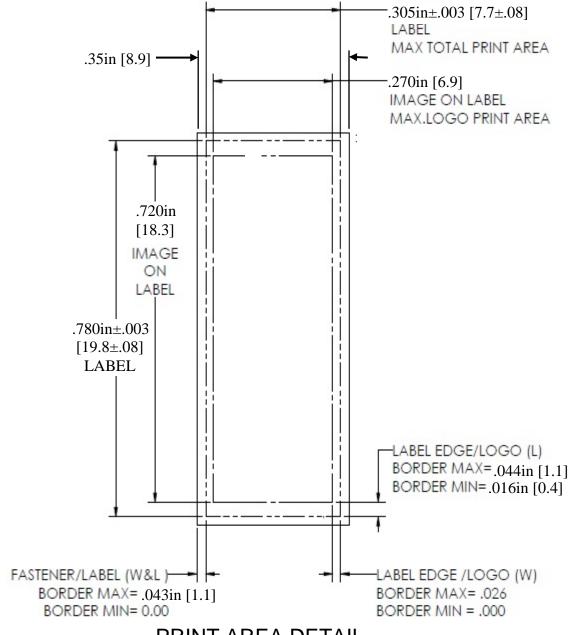

**GRAPHIC FASTENING SYSTEM - STANDARD** 

PRINT AREA DETAIL

**GRAPHIC FASTENING SYSTEM - STANDARD** 

| Applied Min.Tensile Strength: | 4.0 lbs [1.8 kgs] minimum                                                                                                                        |  |
|-------------------------------|--------------------------------------------------------------------------------------------------------------------------------------------------|--|
| Material:                     | PP – Polypropylene (fastener and image)                                                                                                          |  |
| Color:                        | Natural                                                                                                                                          |  |
| Weight:                       | .144 grams each                                                                                                                                  |  |
| Roll Quantity:                | 834                                                                                                                                              |  |
| Packaged:                     | 5,000/carton, 50,000/case                                                                                                                        |  |
| Application Tools:            | System 1000 <sup>TM</sup> Hand tool #10000-4<br>Industrial System 1000 Tools # SPU5M / SPU5P<br>Contact your Account Executive for other options |  |

**GRAPHIC FASTENING SYSTEM - STANDARD** 

PRINT AREA DETAIL