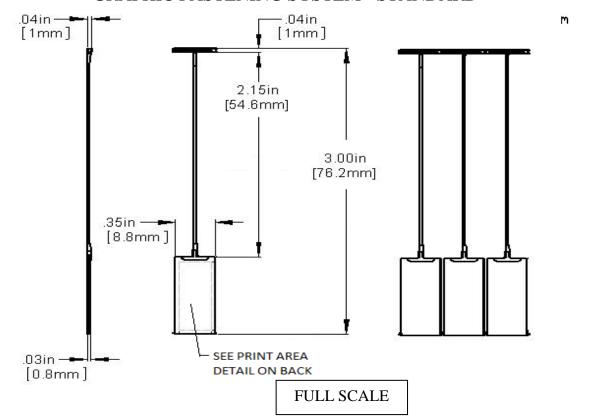

**GRAPHIC FASTENING SYSTEM - STANDARD** 

 $MM = \pm 0.7 mm$ 

#### **FULL SCALE**

| Applied Min.Tensile Strength: | 4.0 lbs [1.8 kgs] minimum                                                                                                     |  |
|-------------------------------|-------------------------------------------------------------------------------------------------------------------------------|--|
| Material:                     | PP – Polypropylene (fastener and image)                                                                                       |  |
| Color:                        | Natural                                                                                                                       |  |
| Weight:                       | .144 grams each                                                                                                               |  |
| Roll Quantity:                | 834                                                                                                                           |  |
| Packaged:                     | 5,000/carton, 50,000/case                                                                                                     |  |
| Application Tools:            | System 1000™ Hand tool #10000-4 Industrial System 1000 Tools # SPU5M / SPU5P Contact your Account Executive for other options |  |

**GRAPHIC FASTENING SYSTEM - STANDARD** 

**GRAPHIC FASTENING SYSTEM - STANDARD** 

**FULL SCALE** 

| <b>Applied Min.Tensile Strength:</b> | 4.0 lbs [1.8 kgs] minimum                                                                                                                        |  |
|--------------------------------------|--------------------------------------------------------------------------------------------------------------------------------------------------|--|
| Material:                            | PP – Polypropylene (fastener and image)                                                                                                          |  |
| Color:                               | Natural                                                                                                                                          |  |
| Weight:                              | .144 grams each                                                                                                                                  |  |
| Roll Quantity:                       | 834                                                                                                                                              |  |
| Packaged:                            | 5,000/carton, 50,000/case                                                                                                                        |  |
| Application Tools:                   | System 1000 <sup>TM</sup> Hand tool #10000-4<br>Industrial System 1000 Tools # SPU5M / SPU5P<br>Contact your Account Executive for other options |  |