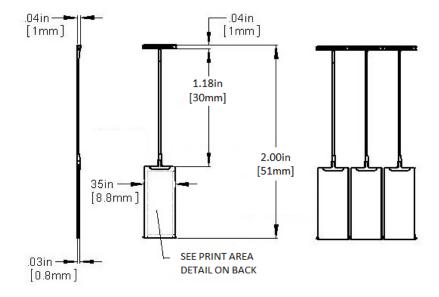

**GRAPHIC FASTENING SYSTEM - STANDARD** 

 $MM = \pm 0.7 mm$ 

#### **FULL SCALE**

| Applied Min.Tensile Strength: | 4.0 lbs [1.8 kgs] minimum                                                                                                     |  |
|-------------------------------|-------------------------------------------------------------------------------------------------------------------------------|--|
| Material:                     | PP – Polypropylene (fastener and image)                                                                                       |  |
| Color:                        | Natural                                                                                                                       |  |
| Weight:                       | .144 grams each                                                                                                               |  |
| Roll Quantity:                | 834                                                                                                                           |  |
| Packaged:                     | 5,000/carton, 50,000/case                                                                                                     |  |
| Application Tools:            | System 1000™ Hand tool #10000-4 Industrial System 1000 Tools # SPU5M / SPU5P Contact your Account Executive for other options |  |

FASTENER SOLUTIONS FITCHBURG, MA. USA 01420 TEL 1-800-225-5913 FAX 1-800-848-2169 TOLERANCES:

INCH = +/-.030in

 $MM\ = +/\text{-}0.7mm$ 

NUI IU SCALE

| <sup>DESC</sup> 2" (51mm) Graphic Fastener |     | QA APPROVAL:  |
|--------------------------------------------|-----|---------------|
|                                            |     | SIGNATURE:    |
| PART NO.                                   | REV | PRINTED NAME: |
|                                            | ı   | 1             |